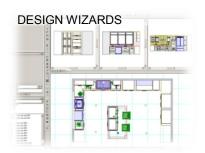

## 3D REALISM, SPEED AND ACCURACY

- Design, plan and visualize kitchens & bathrooms with thousands of flexible products from manufacturers' catalogs.
- Stunning 3D renderings created specifically for kitchen & bath professionals.
- Measure and create initial floor plans with your iPhone or iPad using Sensopia Magicplan Integration app.
- Save a panoramic image for any design and provide your clients with an immersive 3D experience that makes them feel like they are right inside the new design for their kitchen or bathroom.
- Select cabinets, appliances, accessories and more, from thousands industry manufacturers' electronic catalogs.
- · Quickly add realistic task and accent lights (includes LED) to your designs with Lighting Wizard.
- Ensure design compliance with product specifications using built-in NKBA verification capabilities.
- Ensure accurate guotes with downloaded product and price updates.
- Use time-saving drawing and positioning tools for a guick layout.
- Create multiple rooms in one design plan while using one Features and Options catalog. This makes designing easier and allows for more flexibility in the design process.
- Increase productivity for designers in their day-to-day work with time-saving features.
- Advanced capabilities for closets and home organization with add-on modules.
- Automatically produce bills of materials and estimates from your design and place your orders electronically to multiple manufacturers' using 2020 Live Order.
- Integration with accounting and POS systems (available option).
- Comprehensive training and support.