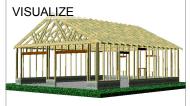

## SELL MORE PACKAGES

Design Visualize Estimate Sell

- Quickly calculate every component; wall framing, roof trusses, masonry, siding, insulation, windows, doors, drywall, and more
- Design gable, cottage, hip, and gambrel roofs including attic trusses, second floors and stairs
- Pre-set local building code standards
- 3D Visualisation allows customer to see finish options; close more sales sooner
- Easily and quickly help customers decide on options like siding, roofing and more
- Comparisons between materials, construction methods and prices are easy, detailed bill of materials
- Link with POS and accounting systems so you are using your own pricing, and avoid duplicate data entry
- Detailed plans (scaled prints) ready for permit application
- Accurate, detailed material lists ensures building can be completed as planned
- Stand-alone or network versions; highly customizable to your needs
- Integration with available sophisticated Installed Sales Software
- Comprehensive training and support included