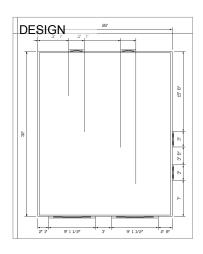

## SELL MORE PACKAGES

Design Visualize Estimate Sell

- Quickly calculate every component; wall framing, roof trusses, masonry, siding, insulation, windows, doors, drywall, and more
- Design gable, cottage, hip, and gambrel roofs including attic trusses, second floors and stairs
- Pre-set local building code standards
- 3D Visualisation allows customer to see finish options; close more sales sooner
- Easily and quickly help customers decide on options like siding, roofing and more
- Comparisons between materials, construction methods and prices are easy, detailed bill of materials
- Link with POS and accounting systems so you are using your own pricing, and avoid duplicate data entry
- Detailed plans (scaled prints) ready for permit application
- Accurate, detailed material lists ensures building can be completed as planned
- Stand-alone or network versions; highly customizable to your needs
- Integration with available sophisticated Installed Sales Software
- Comprehensive training and support included