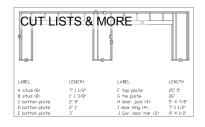

## SELL MORE PACKAGES

Design Visualize Estimate Sell

- Quickly calculate every component; wall framing, roof trusses, masonry, siding, insulation, windows, doors, drywall, and more
- Design gable, cottage, hip, and gambrel roofs including attic trusses, second floors and stairs
- Pre-set local building code standards
- 3D Visualisation allows customer to see finish options; close more sales sooner
- Easily and quickly help customers decide on options like siding, roofing and more
- Comparisons between materials, construction methods and prices are easy, detailed bill of materials
- Link with POS and accounting systems so you are using your own pricing, and avoid duplicate data entry
- Detailed plans (scaled prints) ready for permit application
- Accurate, detailed material lists ensures building can be completed as planned
- Stand-alone or network versions; highly customizable to your needs
- Integration with available sophisticated Installed Sales Software
- Comprehensive training and support included