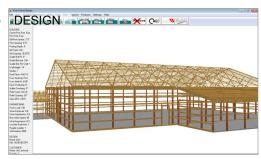

## POST/FRAME BUILDING

... the MOST COMPLETE
DESIGN SYSTEM AVAILABLE

Post and/or Stud Frame, any Combination + Additions

- Quickly calculate every component; wall framing, roof trusses, masonry, siding, insulation, windows, doors, and more
- Design gable, cottage, hip, and gambrel roofs, trusses or rafters, including attic trusses, second floors and stairs
- Add lean to addition to any side, mix & match wall types (stud or post frame)
- Pre-set local building code standards
- 3D Visualisation allows customer to see the building details to best understand how it will meet their needs
- Easily and quickly help customers decide on options like siding, roofing and more
- Link with POS and accounting systems so you are using your own pricing, and avoid duplicate data entry
- Comparisons between materials, construction methods and prices are easy
- Detailed plans (scale drawings) ready for permit application
- Accurate, detailed material lists ensures building can be completed as planned
- Easily create full reports, bill of materials, pricing, shipping lists and more
- Stand-alone or network versions; highly customizable to your needs