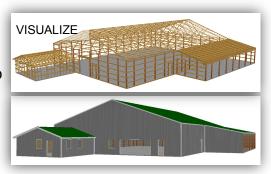

## POST/FRAME BUILDING

... the MOST COMPLETE
DESIGN SYSTEM AVAILABLE

Post and/or Stud Frame, any Combination + Additions

- Quickly calculate every component; wall framing, roof trusses, masonry, siding, insulation, windows, doors, and more
- Design gable, cottage, hip, and gambrel roofs, trusses or rafters, including attic trusses, second floors and stairs
- Add lean to addition to any side, mix & match wall types (stud or post frame)
- Pre-set local building code standards
- 3D Visualisation allows customer to see the building details to best understand how it will meet their needs
- Easily and quickly help customers decide on options like siding, roofing and more
- Link with POS and accounting systems so you are using your own pricing, and avoid duplicate data entry
- Comparisons between materials, construction methods and prices are easy
- Detailed plans (scale drawings) ready for permit application
- Accurate, detailed material lists ensures building can be completed as planned
- Easily create full reports, bill of materials, pricing, shipping lists and more
- Stand-alone or network versions; highly customizable to your needs