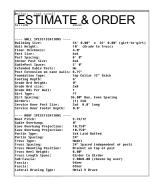

## POST/FRAME BUILDING

... the MOST COMPLETE
DESIGN SYSTEM AVAILABLE

Post and/or Stud Frame, any Combination + Additions

- Quickly calculate every component; wall framing, roof trusses, masonry, siding, insulation, windows, doors, and more
- Design gable, cottage, hip, and gambrel roofs, trusses or rafters, including attic trusses, second floors and stairs
- Add lean to addition to any side, mix & match wall types (stud or post frame)
- Pre-set local building code standards
- 3D Visualisation allows customer to see the building details to best understand how it will meet their needs
- Easily and quickly help customers decide on options like siding, roofing and more
- Link with POS and accounting systems so you are using your own pricing, and avoid duplicate data entry
- Comparisons between materials, construction methods and prices are easy
- Detailed plans (scale drawings) ready for permit application
- Accurate, detailed material lists ensures building can be completed as planned
- Easily create full reports, bill of materials, pricing, shipping lists and more
- Stand-alone or network versions; highly customizable to your needs