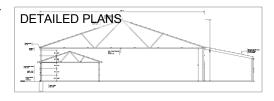

## POST/FRAME BUILDING

... the MOST COMPLETE
DESIGN SYSTEM AVAILABLE

Post and/or Stud Frame, any Combination + Additions

- Quickly calculate every component; wall framing, roof trusses, masonry, siding, insulation, windows, doors, and more
- Design gable, cottage, hip, and gambrel roofs, trusses or rafters, including attic trusses, second floors and stairs
- Add lean to addition to any side, mix & match wall types (stud or post frame)
- Pre-set local building code standards
- 3D Visualisation allows customer to see the building details to best understand how it will meet their needs
- Easily and quickly help customers decide on options like siding, roofing and more
- Link with POS and accounting systems so you are using your own pricing, and avoid duplicate data entry
- Comparisons between materials, construction methods and prices are easy
- Detailed plans (scale drawings) ready for permit application
- Accurate, detailed material lists ensures building can be completed as planned
- Easily create full reports, bill of materials, pricing, shipping lists and more
- Stand-alone or network versions; highly customizable to your needs