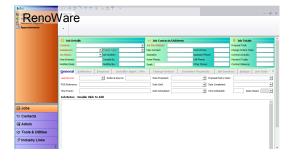

#### 2: RenoWare

- Installed and Package Sales management
- Track leads, create legal documents (Installed & Package Sales), job progress, comprehensive reporting i.e. est. vs actual, lead follow-up, sales close ratios
- Consistent, professional customer experience from all staff by using the same system - easy to learn