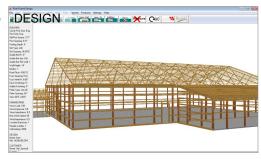

## POST/FRAME BUILDING

... the MOST COMPLETE DESIGN SYSTEM AVAILABLE

Post and/or Stud Frame, any Combination + Additions

- Quickly calculate every component; wall framing, roof trusses, DESIGN DESIGN masonry, siding, insulation, windows, doors, and more
- Design gable, cottage, hip, and gambrel roofs, trusses or rafters, including attic trusses, second floors and stairs
- Add lean to addition to any side, mix & match wall types (stud or post frame)
- Pre-set local building code standards
- 3D Visualisation allows customer to see the building details to best understand how it will meet their needs
- Easily and quickly help customers decide on options like siding, roofing and more
- Link with POS and accounting systems so you are using your own pricing, and avoid duplicate data entry
- Comparisons between materials, construction methods and prices are easy
- Detailed plans (scale drawings) ready for permit application
- Accurate, detailed material lists ensures building can be completed as planned
- Easily create full reports, bill of materials, pricing, shipping lists and more
- Stand-alone or network versions; highly customizable to your needs