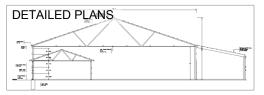

## POST/FRAME BUILDING

... the MOST COMPLETE DESIGN SYSTEM AVAILABLE

Post and/or Stud Frame, any Combination + Additions

- Quickly calculate every component; wall framing, roof trusses, DESIGN DESIGN masonry, siding, insulation, windows, doors, and more
- Design gable, cottage, hip, and gambrel roofs, trusses or rafters, including attic trusses, second floors and stairs
- Add lean to addition to any side, mix & match wall types (stud or post frame)
- Pre-set local building code standards
- 3D Visualisation allows customer to see the building details to best understand how it will meet their needs
- Easily and quickly help customers decide on options like siding, roofing and more
- Link with POS and accounting systems so you are using your own pricing, and avoid duplicate data entry
- Comparisons between materials, construction methods and prices are easy
- Detailed plans (scale drawings) ready for permit application
- Accurate, detailed material lists ensures building can be completed as planned
- Easily create full reports, bill of materials, pricing, shipping lists and more
- Stand-alone or network versions; highly customizable to your needs