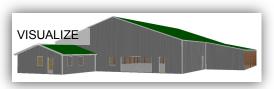

## POST/FRAME BUILDING

... the MOST COMPLETE DESIGN SYSTEM AVAILABLE

Post and/or Stud Frame, any Combination + Additions

- Quickly calculate every component; wall framing, roof trusses, DESIGN DESIGN masonry, siding, insulation, windows, doors, and more
- Design gable, cottage, hip, and gambrel roofs, trusses or rafters, including attic trusses, second floors and stairs
- Add lean to addition to any side, mix & match wall types (stud or post frame)
- Pre-set local building code standards
- 3D Visualisation allows customer to see the building details to best understand how it will meet their needs
- Easily and quickly help customers decide on options like siding, roofing and more
- Link with POS and accounting systems so you are using your own pricing, and avoid duplicate data entry
- Comparisons between materials, construction methods and prices are easy
- Detailed plans (scale drawings) ready for permit application
- Accurate, detailed material lists ensures building can be completed as planned
- Easily create full reports, bill of materials, pricing, shipping lists and more
- Stand-alone or network versions; highly customizable to your needs