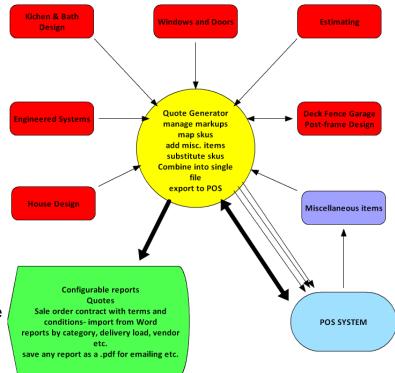

## **DATA+QUOTE MANAGER**

Combine Estimates Manage Quote Link to POS

## SAVE TIME & INCREASE PROFITS

- Import bill-of-materials from multiple design/estimating programs - eliminate duplicate typing, improve staff efficiency
- Combine multiple design/estimating programs into a single quote sorted the way you want - i.e. 2020, window mfg's, etc.
- Format design/estimating BOM's to suite POS systems
- Data base is linked to POS inventory; estimating is done instantly with actual pricing
- Add non-stock items on the fly
- Include drawings & images as part of quote
- Set up price levels; switch between levels individually or globally
- Adjust margins/markups, gross profit, and selling price on items, either individually or globally
- Create custom reports, save formats for future use, and display data as desired i.e. vendor, phase
- Export part or all of quote(s) to POS for shipping or package sales phased deliveries
- Save quotes/data as PDF, rtf or HTML for easy emailing or storage
- Stand-alone or network; a site license provides unlimited users
- Integration with available sophisticated Installed Sales Software